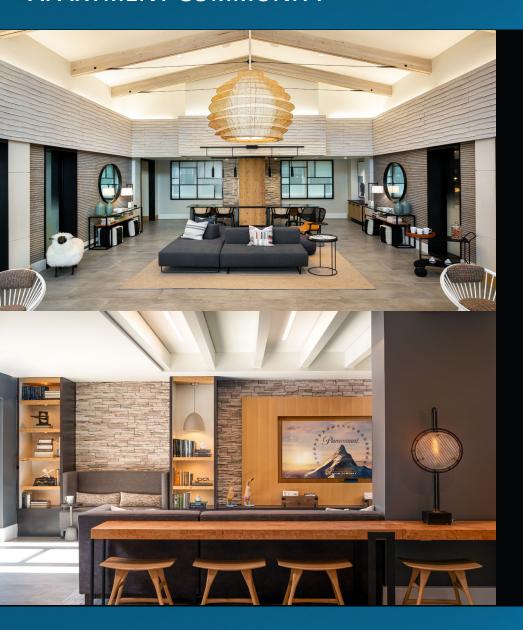

### BEST WASHINGTON/BALTIMORE INTERIOR DESIGN APARTMENT COMMUNITY

# THE PRESS HOUSE AT UNION DISTRICT

- + Foulger-Pratt
- + Rockwell Group
- + Torti Gallas
- + AA Studio
- + Olin
- + Parker Rodriguez
- + Bohler Engineering
- + Design Army